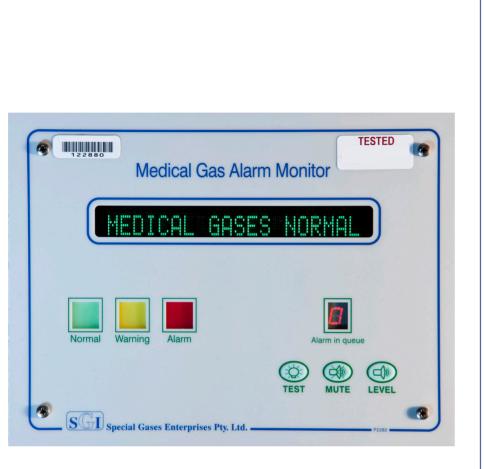

# Medical Gas Alarm Panels

# Description

- Designed, manufactured and tested to comply with Australian Standard AS2896-2011
- For monitoring pressure switches contained in the SGI Isolation Valve Boxes
- Pre-programmed ready for site specific application
- Can be programmed for up to 40 characters per alarm condition
- 8 or 24 message models available
- Audible and visual alarms
- Mute option pre-set to 60 minutes

### **Dimensions**

- 8 message front plate 200mm W by 150mm H
- 8 message wall box 180mm W by 130mm H
- 24 message front plate 270mm W by 200mm H
- 24 message wall box 245mm W by 175mm H