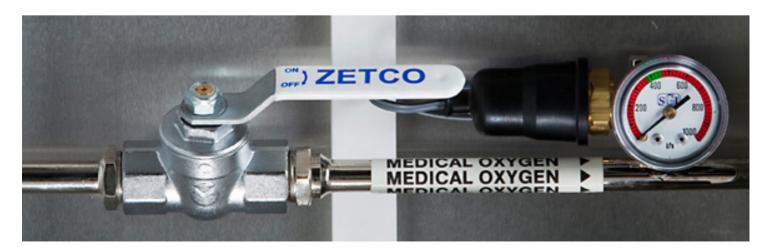

# **Description**

- Designed, manufactured and tested to comply with Australian Standard AS2896-2011
- Clear polycarbonate front with pull ring fixing
- Aluminium sides and front cover
- Italian manufactured medical grade ball valves, clean for breathing air applications
- Pressure switch monitoring of each line pre-set as per AS2896-2011 guidelines
- Pressure gauge with front indicator as per AS2896-2011 guidelines