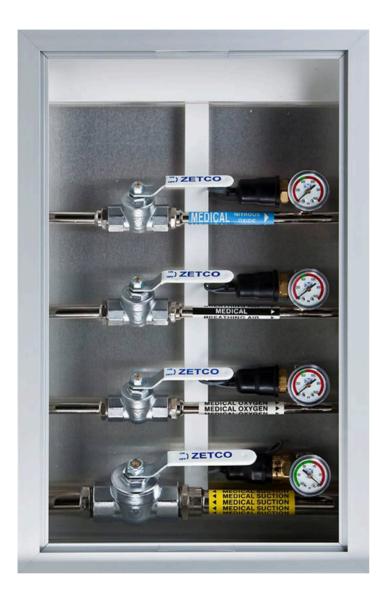

# **Description**

- Designed, manufactured and tested to comply with Australian Standard AS2896-2011
- Clear polycarbonate front with pull ring fixing
- Aluminium sides and front cover
- Italian manufactured medical grade ball valves, clean for breathing air applications
- Pressure switch monitoring of each line pre-set as per AS2896-2011 guidelines
- Pressure gauge with front indicator as per AS2896-2011 guidelines

## **Applications**

- General wards
- Recovery areas
- Theatres
- Intensive care units
- Dental facilities