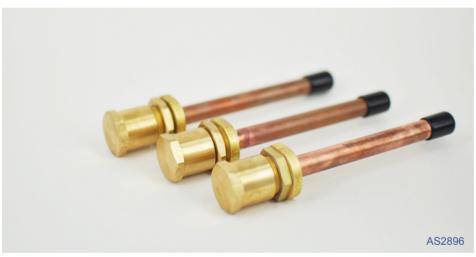

## **Description**

- Precision machined brass coupling with 1/2 inch copper tails.
- Supplied with lock nut and brass cap with pressure seal.
- Copper tail and rubber capped for cleanliness.
- Suitable medical gases designed in accordance with the standard EN15908.
- Free flow for AS2896 installation.