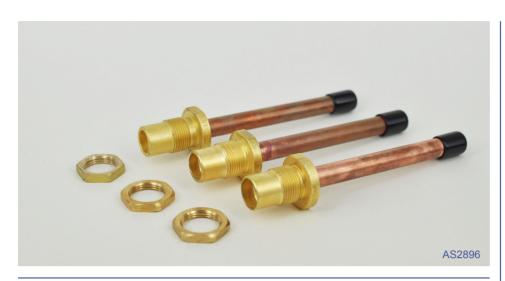

## **Description**

- Precision machined brass coupling with 1/2 inch copper tails.
- Supplied with lock nut and brass cap with pressure seal.
- Copper tail and rubber capped for cleanliness.
- Suitable medical gases designed in accordance with the standard EN15908.
- Free flow for AS2896 installation.